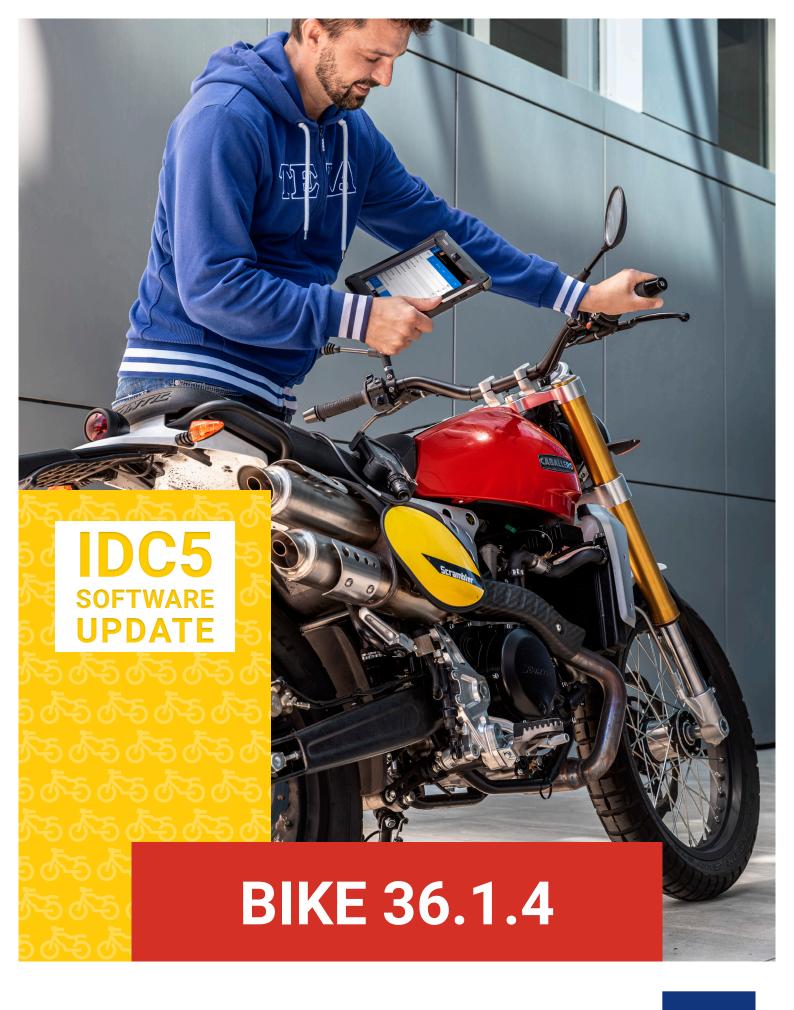

## **IDC5 BIKE 36.1.4**

The IDC5 BIKE diagnosis software guarantees motorcycle repairers all over the world a unique, complete and high-level content solution, with unparalleled availability of brands and models in the motorbike field. Each update introduces important new developments and technical contents that allow you to carry out complete maintenance on motorcycles, scooters, quads, jet skis, snowmobiles and utility vehicles.