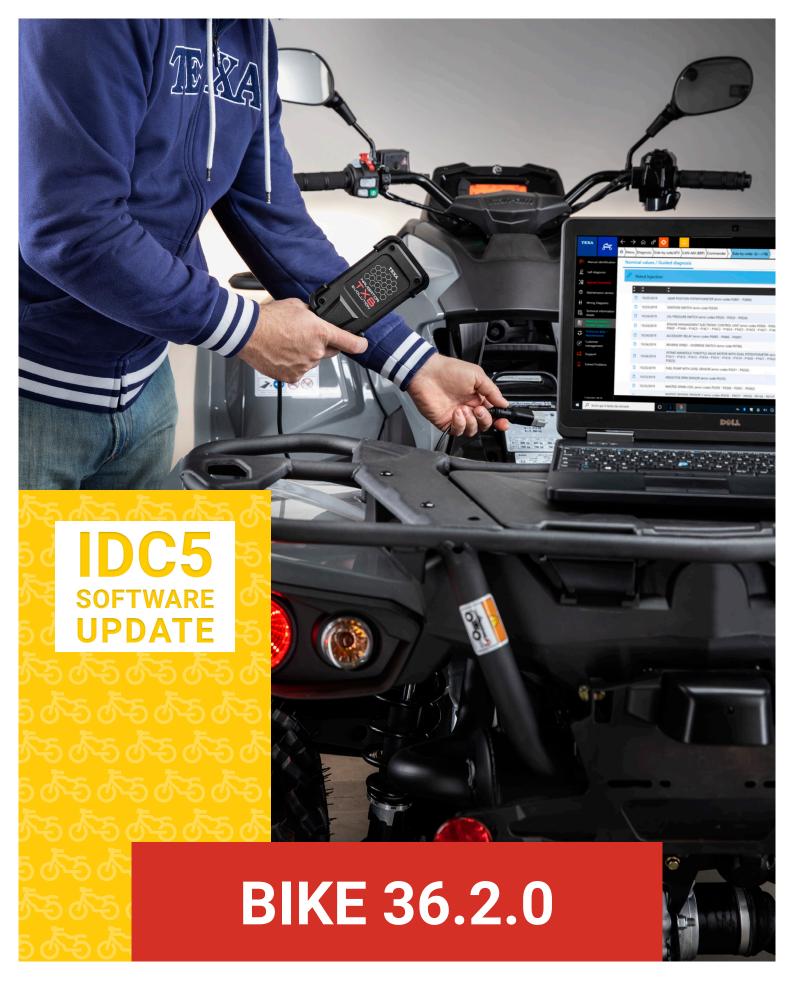

# **IDC5 BIKE 36.2.0**

The IDC5 BIKE diagnosis software guarantees motorcycle repairers all over the world a unique, complete and high-level content solution, with unparalleled availability of brands and models in the motorbike field. Each update introduces important new developments and technical contents that allow you to carry out complete maintenance on motorcycles, scooters, quads, jet skis, snowmobiles and utility vehicles.

# www.texa.com/coverage

Some of the major news introduced as follows:

More than 120 new parameter and setting dashboards has been included

New function for radar calibration with TEXA pannel has been included for the following models: **DUCATI** Multistrada V4 S MY21 / Multistrada V4 Pikes Peak MY22 / Multistrada V4 Rally MY23 **KAWASAKI** Ninja H2 SX SE (ZX1002R) MY22 **YAMAHA** Tracer 9 GT MY21